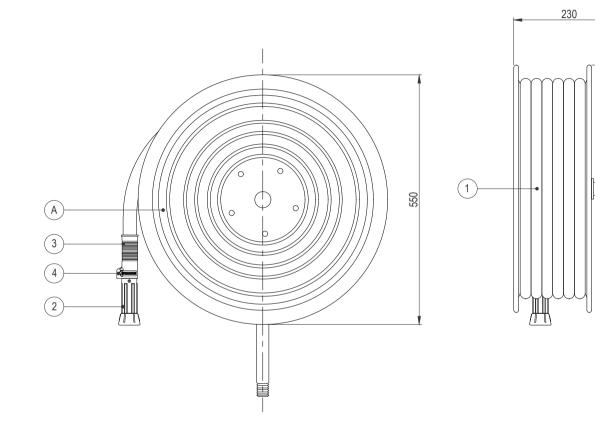

NOTES :-

NAFFCO

620

- 1. ALL DIMENSIONS ARE IN mm. UNLESS OTHERWISE SPECIFIED
- 2. HOSE REEL ASSEMBLY COMPLIANCE TO CPR DIRECTIVE 305/2011/EU IS CERTIFIED BY BSI (0086)..
- 3. THE NOZZLE HAVE SHUT, JET AND SPRAY CONTROL SETTINGS
- 4. THE MINIMUM FLOW RATE OF HOSE REELS IN JET AND SPRAY SETTING IS 41 LPM AT 6 BAR PRESSURE

| BILL OF MATERIALS   |                                                                                       |                                                                                                                                                 |  |  |
|---------------------|---------------------------------------------------------------------------------------|-------------------------------------------------------------------------------------------------------------------------------------------------|--|--|
| DESCRIPTION         | MATERIAL Q                                                                            |                                                                                                                                                 |  |  |
| HOSE 3/4"x30 M LG.  | PVC COMPOUND                                                                          | 1                                                                                                                                               |  |  |
| WATER BRANCH - 3/4" | PA, RED<br>INJECTION MODULED                                                          | 1                                                                                                                                               |  |  |
| HOSE HANDLE         | HDPE, BLACK                                                                           | 1                                                                                                                                               |  |  |
| HOSE CLAMP          | STAINLESS STEEL                                                                       | 3                                                                                                                                               |  |  |
| HOSE REEL ASSY.     |                                                                                       | 1                                                                                                                                               |  |  |
|                     | DESCRIPTION<br>HOSE 3/4"x30 M LG.<br>WATER BRANCH - 3/4"<br>HOSE HANDLE<br>HOSE CLAMP | DESCRIPTIONMATERIALHOSE 3/4"x30 M LG.PVC COMPOUNDWATER BRANCH - 3/4"PA, RED<br>INJECTION MODULEDHOSE HANDLEHDPE, BLACKHOSE CLAMPSTAINLESS STEEL |  |  |